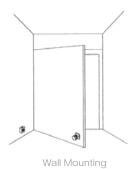

|                | Up to 25kg                                                       |                  |
| VOLTAGE/CURRENT  | 12VDC/160mA 24VDC/80mA                                           |                | 12VDC/160mA 24VDC/80mA                                           |                  |
| SIZE             | D= 41.5 x W= 71.8 x H= 85.3                                      |                | D= 62 x W= 59 x H= 88mm                                          |                  |

#### PRODUCT FEATURES

- Fire rated
- Up to 25kg holding force
- 12 and 24VDC options
- Floor mount and wall mount options
- Fail safe operation
- 2 year warranty



# PRODUCT DIMENSIONS AND INSTALLATION

## FLOOR MOUNT R40PCV-12/24









### FLOOR MOUNT R40PCV-12/24









## TYPE OF INSTALLATION