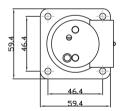

#### **TECHNICAL DETAILS**

| PART NO.         | R40-12(12Volt)                                                   | R40-24(24Volt) | R40PCV12(12Volt)                                                 | R40PCV24(24Volt) |
|------------------|------------------------------------------------------------------|----------------|------------------------------------------------------------------|------------------|
| FUNCTION         | Wall mount electro magnetic door holder for fire and smoke doors |                | Floor mount electro magnetic door holder for fire and smoke door |                  |
| HOLDING STRENGTH | Up to 25kg                                                       |                | Up to 25kg                                                       |                  |
| VOLTAGE/CURRENT  | 12VDC/160mA 24VDC/80mA                                           |                | 12VDC/160mA 24VDC/80mA                                           |                  |
| SIZE             | D= 41.5 x W= 71.8 x H= 85.3                                      |                | D= 62 x W= 59 x H= 88mm                                          |                  |

## FLOOR MOUNT R40PCV-12/24

### FLOOR MOUNT R40PCV-12/24