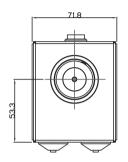

#### **TECHNICAL DETAILS**

| PART NO.         | R40-12(12Volt)                                                   | R40-24(24Volt) | R40PCV12(12Volt)                                                 | R40PCV24(24Volt) |
|------------------|------------------------------------------------------------------|----------------|------------------------------------------------------------------|------------------|
| FUNCTION         | Wall mount electro magnetic door holder for fire and smoke doors |                | Floor mount electro magnetic door holder for fire and smoke door |                  |
| HOLDING STRENGTH | Up to 25kg                                                       |                | Up to 25kg                                                       |                  |
| VOLTAGE/CURRENT  | 12VDC/160mA 24VDC/80mA                                           |                | 12VDC/160mA 24VDC/80mA                                           |                  |
| SIZE             | D= 41.5 x W= 71.8 x H= 85.3                                      |                | D= 62 x W= 59 x H= 88mm                                          |                  |

# PRODUCT DIMENSIONS AND INSTALLATION