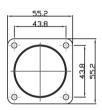

# PRODUCT DIMENSIONS AND INSTALLATION

## FLOOR MOUNT R40PCV-12/24

### FLOOR MOUNT R40PCV-12/24