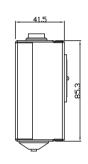

#### **TECHNICAL DETAILS**

| PART NO.         | R40-12(12Volt)                                                   | R40-24(24Volt) | R40PCV12(12Volt)                                                 | R40PCV24(24Volt) |
|------------------|------------------------------------------------------------------|----------------|------------------------------------------------------------------|------------------|
| FUNCTION         | Wall mount electro magnetic door holder for fire and smoke doors |                | Floor mount electro magnetic door holder for fire and smoke door |                  |
| HOLDING STRENGTH | Up to 25kg                                                       |                | Up to 25kg                                                       |                  |
| VOLTAGE/CURRENT  | 12VDC/160mA 24VDC/80mA                                           |                | 12VDC/160mA 24VDC/80mA                                           |                  |
| SIZE             | D= 41.5 x W= 71.8 x H= 85.3                                      |                | D= 62 x W= 59 x H= 88mm                                          |                  |

# PRODUCT DIMENSIONS AND INSTALLATION