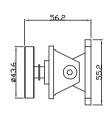

#### **TECHNICAL DETAILS**

| PART NO.         | R40-12(12Volt)                                                   | R40-24(24Volt) | R40PCV12(12Volt)                                                 | R40PCV24(24Volt) |
|------------------|------------------------------------------------------------------|----------------|------------------------------------------------------------------|------------------|
| FUNCTION         | Wall mount electro magnetic door holder for fire and smoke doors |                | Floor mount electro magnetic door holder for fire and smoke door |                  |
| HOLDING STRENGTH | Up to 25kg                                                       |                | Up to 25kg                                                       |                  |
| VOLTAGE/CURRENT  | 12VDC/160mA 24VDC/80mA                                           |                | 12VDC/160mA 24VDC/80mA                                           |                  |
| SIZE             | D= 41.5 x W= 71.8 x H= 85.3                                      |                | D= 62 x W= 59 x H= 88mm                                          |                  |

# PRODUCT DIMENSIONS AND INSTALLATION

## FLOOR MOUNT R40PCV-12/24

### FLOOR MOUNT R40PCV-12/24