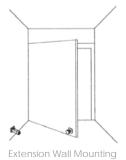

|                | Up to 25kg                                                       |                  |
| VOLTAGE/CURRENT  | 12VDC/160mA 24VDC/80mA                                           |                | 12VDC/160mA 24VDC/80mA                                           |                  |
| SIZE             | D= 41.5 x W= 71.8 x H= 85.3                                      |                | D= 62 x W= 59 x H= 88mm                                          |                  |

#### PRODUCT FEATURES

- Fire rated
- Up to 25kg holding force
- 12 and 24VDC options
- Floor mount and wall mount options
- Fail safe operation
- 2 year warranty



# PRODUCT DIMENSIONS AND INSTALLATION

## FLOOR MOUNT R40PCV-12/24









### FLOOR MOUNT R40PCV-12/24









## TYPE OF INSTALLATION