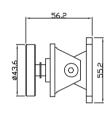

# PRODUCT DIMENSIONS AND INSTALLATION

## FLOOR MOUNT R40PCV-12/24

### FLOOR MOUNT R40PCV-12/24