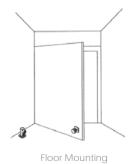

|                | Up to 25kg                                                       |                  |
| VOLTAGE/CURRENT  | 12VDC/160mA 24VDC/80mA                                           |                | 12VDC/160mA 24VDC/80mA                                           |                  |
| SIZE             | D= 41.5 x W= 71.8 x H= 85.3                                      |                | D= 62 x W= 59 x H= 88mm                                          |                  |

#### PRODUCT FEATURES

- Fire rated
- Up to 25kg holding force
- 12 and 24VDC options
- Floor mount and wall mount options
- Fail safe operation
- 2 year warranty



# PRODUCT DIMENSIONS AND INSTALLATION

## FLOOR MOUNT R40PCV-12/24









### FLOOR MOUNT R40PCV-12/24









## TYPE OF INSTALLATION