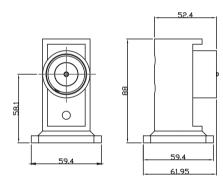

# PRODUCT DIMENSIONS AND INSTALLATION

## FLOOR MOUNT R40PCV-12/24

### FLOOR MOUNT R40PCV-12/24

#### **TECHNICAL DETAILS**

| PART NO.         | R40-12(12Volt)                                                   | R40-24(24Volt) | R40PCV12(12Volt)                                                 | R40PCV24(24Volt) |
|------------------|------------------------------------------------------------------|----------------|------------------------------------------------------------------|------------------|
| FUNCTION         | Wall mount electro magnetic door holder for fire and smoke doors |                | Floor mount electro magnetic door holder for fire and smoke door |                  |
| HOLDING STRENGTH | Up to 25kg                                                       |                | Up to 25kg                                                       |                  |
| VOLTAGE/CURRENT  | 12VDC/160mA 24VDC/80mA                                           |                | 12VDC/160mA 24VDC/80mA                                           |                  |
| SIZE             | D= 41.5 x W= 71.8 x H= 85.3                                      |                | D= 62 x W= 59 x H= 88mm                                          |                  |