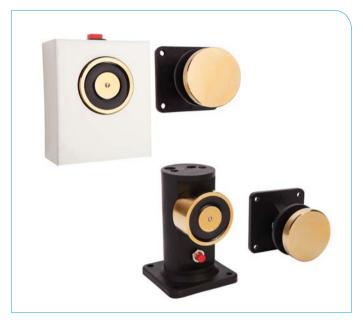

## **PRODUCT R40 SERIES**

## STANDARD MAGNETIC DOOR HOLDER FIRE RATED

### PRODUCT DESCRIPTION

Fire and smoke door, magnetic holder, titanium alloy surface finished, elegant appearance. Installed on fire and smoke doors in projects where doors are required to be held in the open position for both pedestrian and general traffic, the devices have to be linked into a buildings fire/smoke alarm system.

#### PRODUCT FEATURES

- Fire rated
- Up to 25kg holding force
- 12 and 24VDC options
- Floor mount and wall mount options
- Fail safe operation
- 2 year warranty